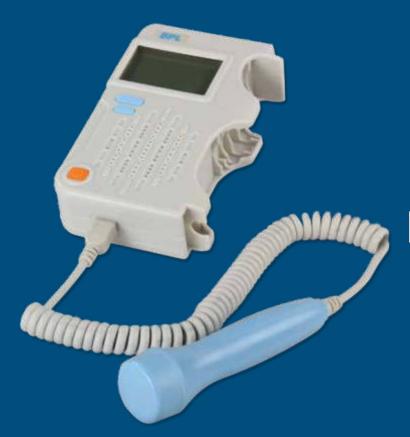

## **FOETAL DOPPLER**

# FD 9713N

### 2.5MHz Waterproof Probe

Ideal for overweight mothers also. Can be used for water births too

#### Sensitivity

The probe with high sensitivity enables user to monitors foetus>12 weeks

#### **Excellent Display**

Large and clear LCD display with backlight

#### **Accuracy**

This foetal Doppler assures accurate FHR detection with clear sound

#### **Headphone Socket**

The socket for headphone makes the device less clumsy and more user-friendly

#### Loudspeaker

The device comes with a built-in loudspeaker